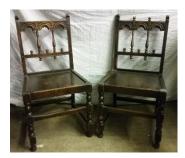

### <u>Furniture Catalogue</u> <u>Correct as of July 2018</u>

Below is a selection of the furniture we have in our store available to hire- we do have much more, including an extensive props store not documented here. To book a time to visit the store or to enquire about pricing please email **Laurenh@queens-theatre.co.uk** 

#### <u>Chairs</u>

#### 1 x peacock chair



2 x cream wicker arm chairs



7 x wicker seat/high backed wooden chairs – various paint finishes

2 x light wood dining chairs







# 2 x light wood dining chairs



### 2 x dark wooden chairs



### 1 x painted white chair



### 2 x brown wooden chairs



### 1 light wood basic chair



### 1 x ercol style chair





### 1 x wooden tub style chair



Bucket chairs x 20



2 x wooden, painted white round backed chairs



### Industrial, wood/Metal chairs that spin x 6



### Café style chairs x 6



### Café style chairs x 4





# Deck chairs





# Hairdressers chairs – also 2 in pink

# Green wing back chair







# 1960's lounge chair



# Wooden/fabric rocking chair



# Red and Gold Throne



## Red leather arm chair on wheels





# Pair of small armcharirs



# Cream tub chairs x 3 and matching sofa



Chesterfield style armchair





### Mustard leather sofa and 2 armchairs





#### **Benches**

Gold benches x 2



### Fireplace seats



Wooden park bench on wheels (now stained darker)



#### Brown benches x 2



#### Wooden be