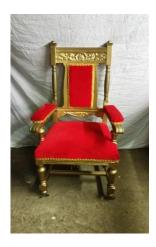

e email **Laurenh@queens-theatre.co.uk** 

#### <u>Chairs</u>

#### 1 x peacock chair



2 x cream wicker arm chairs



7 x wicker seat/high backed wooden chairs – various paint finishes

2 x light wood dining chairs







# 2 x light wood dining chairs



### 2 x dark wooden chairs



### 1 x painted white chair



### 2 x brown wooden chairs



### 1 light wood basic chair



### 1 x ercol style chair





### 1 x wooden tub style chair



Bucket chairs x 20



2 x wooden, painted white round backed chairs



### Industrial, wood/Metal chairs that spin x 6



### Café style chairs x 6



### Café style chairs x 4





# Deck chairs





# Hairdressers chairs – also 2 in pink

# Green wing back chair







# 1960's lounge chair



# Wooden/fabric rocking chair



# Red and Gold Throne



## Red leather arm chair on wheels





# Pair of small armcharirs



# Cream tub chairs x 3 and matching sofa



Chesterfield style armchair





### Mustard leather sofa and 2 armchairs





#### **Benches**

Gold benches x 2



### Fireplace seats



Wooden park bench on wheels (now stained darker)



#### Brown benches x 2



#### Wooden bench with back



Red Chaise Longue (now a darker red)





#### <u>Stools</u>

### 2 x short stools with metal legs



2 x stools with metal legs (now recovered with red leatherette)



Tall stool, wooden top, metal legs



### Tall leather stool with back





### 2 x white metal stools, tan seats



### 2 x clear plastic stools



### Various heavy based bar stools



### Short pub stool





#### 2 x woven seat stools



#### 2 x metal backed st