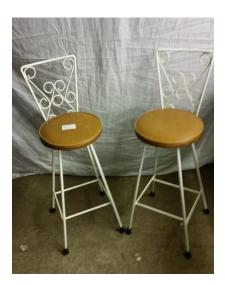

Hairdressers chairs – also 2 in pink

# Green wing back chair







# 1960's lounge chair



# Wooden/fabric rocking chair



# Red and Gold Throne



## Red leather arm chair on wheels





# Pair of small armcharirs



# Cream tub chairs x 3 and matching sofa



Chesterfield style armchair





### Mustard leather sofa and 2 armchairs





#### **Benches**

Gold benches x 2



### Fireplace seats



Wooden park bench on wheels (now stained darker)



#### Brown benches x 2



#### Wooden bench with back



Red Chaise Longue (now a darker red)





#### <u>Stools</u>

### 2 x short stools with metal legs



2 x stools with metal legs (now recovered with red leatherette)



Tall stool, wooden top, metal legs



### Tall leather stool with back





### 2 x white metal stools, tan seats



### 2 x clear plastic stools



### Various heavy based bar stools



### Short pub stool





#### 2 x woven seat stools



#### 2 x metal backed stools



### 3 x cream leather bar stools





### Camping/fishing stools



### Squat stool used in Panto



### Squat stool 2



### Piano stool 1





#### Piano Stool 2



#### Tan leather foot stool



#### Foot stools x 2





Tables/ Desks School Desks x 2





Sewing tables with sewing machines





Large/high pub table



Pub table





#### Pub tables x 2



#### Side Table 1



Side Table 2





#### Side Table 3



### Side Table 4



### Side Table 5



### Square side tables





### 2 x cream coffee tables



### White metal table



Square Tables on Wheels x 3 (Now painted black)



Dining Table 1





# Folding Table



Dinin