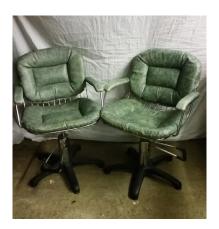

ot documented here. To book a time to visit the store or to enquire about pricing please email **Laurenh@queens-theatre.co.uk** 

#### <u>Chairs</u>

#### 1 x peacock chair



2 x cream wicker arm chairs



7 x wicker seat/high backed wooden chairs – various paint finishes

2 x light wood dining chairs







# 2 x light wood dining chairs



### 2 x dark wooden chairs



### 1 x painted white chair



### 2 x brown wooden chairs



### 1 light wood basic chair



### 1 x ercol style chair





### 1 x wooden tub style chair



Bucket chairs x 20



2 x wooden, painted white round backed chairs



### Industrial, wood/Metal chairs that spin x 6



### Café style chairs x 6



### Café style chairs x 4





# Deck chairs





# Hairdressers chairs – also 2 in pink

# Green wing back chair







# 1960's lounge chair



# Wooden/fabric rocking chair



# Red and Gold Throne



## Red leather arm chair on wheels





# Pair of small armcharirs



# Cream tub chairs x 3 and matching sofa



Chesterfield style armchair





### Mustard leather sofa and 2 armchairs





#### **Benches**

Gold benches x 2



### Fireplace seats



Wooden park bench on wheels (now stained darker)



#### Brown benches x 2



#### Wooden bench with back



Red Chaise Longue (now a darker red)





#### <u>Stools</u>

### 2 x short stools with metal legs



2 x stools with metal legs (now recovered with red leatherette)



Tall stool, wooden top, metal legs



### Tall leather stool with back





### 2 x white metal stools, tan seats



### 2 x clear plastic stools



### Various heavy based bar st