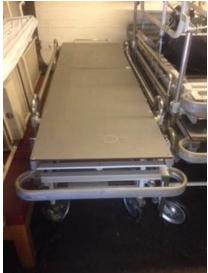

### Hospital Equipment

**Blue Wheelchair** 

Gurney 1

### Gurney- we have 2 the same of these