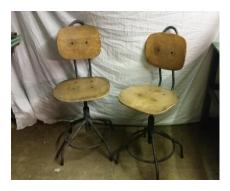

2018</u>

Below is a selection of the furniture we have in our store available to hire- we do have much more, including an extensive props store not documented here. To book a time to visit the store or to enquire about pricing please email **Laurenh@queens-theatre.co.uk** 

#### <u>Chairs</u>

#### 1 x peacock chair



2 x cream wicker arm chairs



7 x wicker seat/high backed wooden chairs – various paint finishes

2 x light wood dining chairs







# 2 x light wood dining chairs



### 2 x dark wooden chairs



### 1 x painted white chair



### 2 x brown wooden chairs



### 1 light wood basic chair



### 1 x ercol style chair





### 1 x wooden tub style chair



Bucket chairs x 20



2 x wooden, painted white round backed chairs



### Industrial, wood/Metal chairs that spin x 6



### Café style chairs x 6



### Café style chairs x 4





# Deck chairs





# Hairdressers chairs – also 2 in pink

# Green wing back chair







# 1960's lounge chair



# Wooden/fabric rocking chair



# Red and Gold Throne



## Red leather arm chair on wheels





# Pair of small armcharirs



# Cream tub chairs x 3 and matching sofa



Chesterfield style armchair





### Mustard leather sofa and 2 armchairs





#### **Benches**

Gold benches x 2



### Fireplace seats



Wooden park bench on wheels (now stained darker)



#### Brown benches x 2



#### Wooden bench with back



Red Chaise Longue (now a darker red)





#### <u>Stools</u>

### 2 x short stools with metal legs



2 x stools with metal legs (now recovered with red leatherette)



Tall stool, wooden top, metal leg