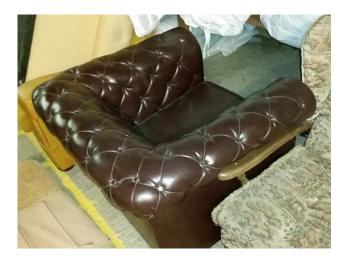

ed wooden chairs – various paint finishes

2 x light wood dining chairs







# 2 x light wood dining chairs



### 2 x dark wooden chairs



### 1 x painted white chair



### 2 x brown wooden chairs



### 1 light wood basic chair



### 1 x ercol style chair





### 1 x wooden tub style chair



Bucket chairs x 20



2 x wooden, painted white round backed chairs



### Industrial, wood/Metal chairs that spin x 6



### Café style chairs x 6



### Café style chairs x 4





# Deck chairs





# Hairdressers chairs – also 2 in pink

# Green wing back chair







# 1960's lounge chair



# Wooden/fabric rocking chair



# Red and Gold Throne



## Red leather arm chair on wheels





# Pair of small armcharirs



# Cream tub chairs x 3 and matching sofa



Chesterfield style armchair





### Mustard leather sofa and 2 armchairs





#### **Benches**

Gold benches x 2



### Fireplace seats



Wooden park bench on wheels (now stained darker)



#### Brown benches x 2



#### Wooden bench with back



Red Chaise Longue (now a darker red)





#### <u>Stools</u>

### 2 x short stools with metal legs



2 x stools with metal legs (now recovered with red leatherette)



Tall stool, wooden top, metal legs



### Tall leather stool with back





### 2 x white metal stools, tan seats



### 2 x clear plastic stools



### Various heavy based bar stools



### Short pub stool





#### 2 x woven seat stools



#### 2 x metal backed stools



### 3 x cream leather bar stools





### Camping/fishing stools



### Squat stool used in Panto



### Squat stool 2



### Piano stool