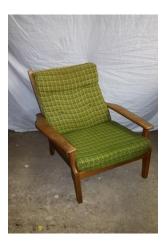

time to visit the store or to enquire about pricing please email **Laurenh@queens-theatre.co.uk** 

#### <u>Chairs</u>

#### 1 x peacock chair



2 x cream wicker arm chairs



7 x wicker seat/high backed wooden chairs – various paint finishes

2 x light wood dining chairs







# 2 x light wood dining chairs



### 2 x dark wooden chairs



### 1 x painted white chair



### 2 x brown wooden chairs



### 1 light wood basic chair



### 1 x ercol style chair





### 1 x wooden tub style chair



Bucket chairs x 20



2 x wooden, painted white round backed chairs



### Industrial, wood/Metal chairs that spin x 6



### Café style chairs x 6



### Café style chairs x 4





# Deck chairs





# Hairdressers chairs – also 2 in pink

# Green wing back chair







# 1960's lounge chair



# Wooden/fabric rocking chair



# Red and Gold Throne



## Red leather arm chair on wheels





# Pair of small armcharirs



# Cream tub chairs x 3 and matching sofa



Chesterfield style armchair





### Mustard leather sofa and 2 armchairs





#### **Benches**

Gold benches x 2



### Fireplace seats



Wooden park bench on wheels (now stained darker)



#### Brown benches x 2



#### Wooden bench with back



Red Chaise Longue (now a darker red)





#### <u>Stools</u>

### 2 x short stools with metal legs



2 x stools with metal legs (now recovered with red leatherette)



Tall stool, wooden top, metal legs



### Tall leather stool with back





### 2 x white metal stools, tan seats



### 2 x clear plastic stools



### Various heavy based bar stools



### Short pub stool