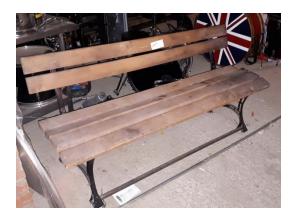

ite chair



### 2 x brown wooden chairs



### 1 light wood basic chair



### 1 x ercol style chair





### 1 x wooden tub style chair



Bucket chairs x 20



2 x wooden, painted white round backed chairs



### Industrial, wood/Metal chairs that spin x 6



### Café style chairs x 6



### Café style chairs x 4





# Deck chairs





# Hairdressers chairs – also 2 in pink

# Green wing back chair







# 1960's lounge chair



# Wooden/fabric rocking chair



# Red and Gold Throne



## Red leather arm chair on wheels





# Pair of small armcharirs



# Cream tub chairs x 3 and matching sofa



Chesterfield style armchair





### Mustard leather sofa and 2 armchairs





#### **Benches**

Gold benches x 2



### Fireplace seats



Wooden park bench on wheels (now stained darker)



#### Brown benches x 2



#### Wooden bench with back



Red Chaise Longue (now a darker red)





#### <u>Stools</u>

### 2 x short stools with metal legs



2 x stools with metal legs (now recovered with red leatherette)



Tall stool, wooden top, metal legs



### Tall leather stool with back





### 2 x white metal stools, tan seats



### 2 x clear plastic stools



### Various heavy based bar stools



### Short pub stool





#### 2 x woven seat stools



#### 2 x metal backed stools



### 3 x cream leather bar stools





### Camping/fishing stools



### Squat stool used in Panto



### Squat stool 2



### Piano stool 1





#### Piano Stool 2



#### Tan leather foot stool



#### Foot stools x 2





Tables/ Desks School Desks x 2





Sewing tables with sewing machines