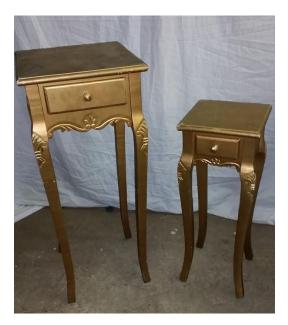

(now recovered with red leatherette)



Tall stool, wooden top, metal legs



### Tall leather stool with back





### 2 x white metal stools, tan seats



### 2 x clear plastic stools



### Various heavy based bar stools



### Short pub stool





#### 2 x woven seat stools



#### 2 x metal backed stools



### 3 x cream leather bar stools





### Camping/fishing stools



### Squat stool used in Panto



### Squat stool 2



### Piano stool 1





#### Piano Stool 2



#### Tan leather foot stool



#### Foot stools x 2





Tables/ Desks School Desks x 2





Sewing tables with sewing machines





Large/high pub table



Pub table





#### Pub tables x 2



#### Side Table 1



Side Table 2





#### Side Table 3



### Side Table 4



### Side Table 5



### Square side tables





### 2 x cream coffee tables



### White metal table



Square Tables on Wheels x 3 (Now painted black)



Dining Table 1





# Folding Table



Dining Table 2



Coffee Table 1



Coffee Table 2

Coffee Table 3



Coffee Table 4





#### Coffee table 5



### <u>Sideboards</u>

Sideboard 1



Sideboard 2



#### Sideboard 3



### Sideboard 4





### Sideboard 5



### <u>Bedroom</u>

#### Wardrobe



Bed side tables





Various Beds and mattresses Including one single divan bed on wheels



#### Writing Desks

# Writing desk 1







### Writing desk 2







### Hospital Equipment

**Blue Wheelchair** 



Gurney 1





### Gurney- we have 2 the same of these



#### Stretchers

Orange and green



Khaki





Rugs













### **Miscellaneous**

Ships wheel



Piano surrounds