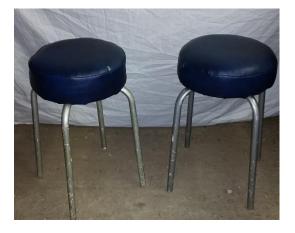

### 2 x short stools with metal legs

2 x stools with metal legs (now recovered with red leatherette)

Tall stool, wooden top, metal legs