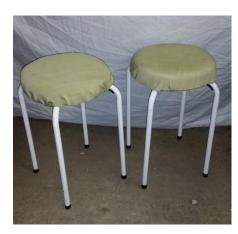

### 2 x short stools with metal legs

2 x stools with metal legs (now recovered with red leatherette)

Tall stool, wooden top, metal legs