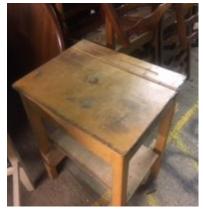

#### Foot stools x 2

Tables/ Desks School Desks x 2

Sewing tables with sewing machines

Large/high pub table

Pub table