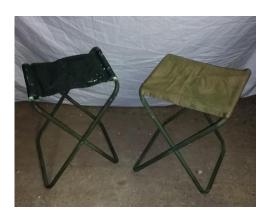

Cream tub chairs x 3 and matching sofa



Chesterfield style armchair





### Mustard leather sofa and 2 armchairs





#### **Benches**

Gold benches x 2



### Fireplace seats



Wooden park bench on wheels (now stained darker)



#### Brown benches x 2



#### Wooden bench with back



Red Chaise Longue (now a darker red)





#### <u>Stools</u>

### 2 x short stools with metal legs



2 x stools with metal legs (now recovered with red leatherette)



Tall stool, wooden top, metal legs



### Tall leather stool with back





### 2 x white metal stools, tan seats



### 2 x clear plastic stools



### Various heavy based bar stools



### Short pub stool





#### 2 x woven seat stools



#### 2 x metal backed stools



### 3 x cream leather bar stools





### Camping/fishing stools



### Squat stool used in Panto



### Squat stool 2



### Piano stool 1





#### Piano Stool 2



#### Tan leather foot stool



#### Foot stools x 2





Tables/ Desks School Desks x 2





Sewing tables with sewing machines





Large/high pub table



Pub table





#### Pub tables x 2



#### Side Table 1



Side Table 2





#### Side Table 3



### Side Table 4



### Side Table 5



### Square side tables





### 2 x cream coffee tables



### White metal table



Square Tables on Wheels x 3 (Now painted black)



Dining Table 1





# Folding Table



Dining Table 2



Coffee Table 1



Coffee Table 2

Coffee Table 3



Coffee Table 4





#### Coffee table 5



### <u>Sideboards</u>

Sideboard 1



Sideboard 2



#### Sideboard 3



### Sideboard 4





### Sideboard 5



###