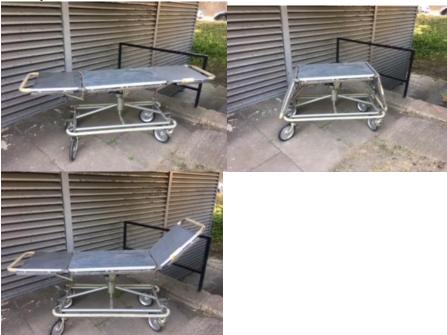

### Hospital Equipment

**Blue Wheelchair** 

Gurney 1

### Gurney- we have 2 the same of these