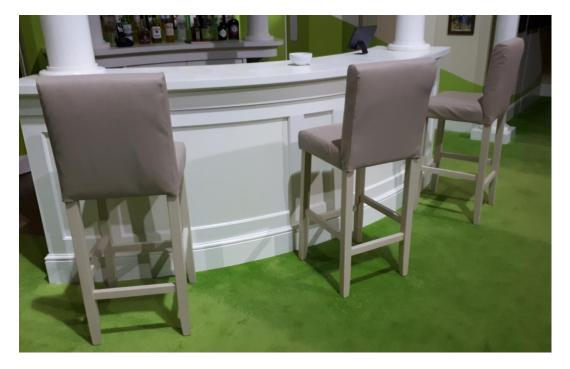

# Pair of small armcharirs



# Cream tub chairs x 3 and matching sofa



Chesterfield style armchair





### Mustard leather sofa and 2 armchairs





#### **Benches**

Gold benches x 2



### Fireplace seats



Wooden park bench on wheels (now stained darker)



#### Brown benches x 2



#### Wooden bench with back



Red Chaise Longue (now a darker red)





#### <u>Stools</u>

### 2 x short stools with metal legs



2 x stools with metal legs (now recovered with red leatherette)



Tall stool, wooden top, metal legs



### Tall leather stool with back





### 2 x white metal stools, tan seats



### 2 x clear plastic stools



### Various heavy based bar stools



### Short pub stool





#### 2 x woven seat stools



#### 2 x metal backed stools



### 3 x cream leather bar stools





### Camping/fishing stools



### Squat stool used in Panto



### Squat stool 2



### Piano stool 1





#### Piano Stool 2



#### Tan leather foot stool



#### Foot stools x 2





Tables/ Desks School Desks x 2





Sewing tables with sewing machines





Large/high pub table



Pub table





#### Pub tables x 2



#### Side Table 1



Side Table 2





#### Side Table 3



### Side Table 4



### Side Table 5



### Square side tables





### 2 x cream coffee tables



### White metal table



Square Tables on Wheels x 3 (Now painted black)



Dining Table 1





# Folding Table



Dining Table 2



Coffee Table 1



Coffee Table 2

Coffee Table 3



Coffee Table 4





#### Coffee table 5



### <u>Sideboards</u>

Sideboard 1



Sideboard 2



#### Sideboard 3



### Sideboar