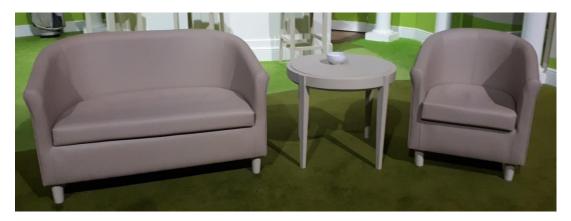

rs



7 x wicker seat/high backed wooden chairs – various paint finishes

2 x light wood dining chairs







# 2 x light wood dining chairs



### 2 x dark wooden chairs



### 1 x painted white chair



### 2 x brown wooden chairs



### 1 light wood basic chair



### 1 x ercol style chair





### 1 x wooden tub style chair



Bucket chairs x 20



2 x wooden, painted white round backed chairs



### Industrial, wood/Metal chairs that spin x 6



### Café style chairs x 6



### Café style chairs x 4





# Deck chairs





# Hairdressers chairs – also 2 in pink

# Green wing back chair







# 1960's lounge chair



# Wooden/fabric rocking chair



# Red and Gold Throne



## Red leather arm chair on wheels





# Pair of small armcharirs



# Cream tub chairs x 3 and matching sofa



Chesterfield style armchair





### Mustard leather sofa and 2 armchairs





#### **Benches**

Gold benches x 2



### Fireplace seats



Wooden park bench on wheels (now stained darker)



#### Brown benches x 2



#### Wooden bench with back



Red Chaise Longue (now a darker red)





#### <u>Stools</u>

### 2 x short stools with metal legs



2 x stools with metal legs (now recovered with red leatherette)



Tall stool, wooden top, metal legs



### Tall leather stool with back





### 2 x white metal stools, tan seats



### 2 x clear plastic stools



### Various heavy based bar stools



### Short pub stool





#### 2 x woven seat stools



#### 2 x metal backed stools



### 3 x cream leather bar stools





### Camping/fishing stools



### Squat stool used in Panto



### S