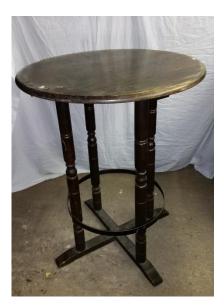

#### Wooden bench with back



Red Chaise Longue (now a darker red)





#### <u>Stools</u>

### 2 x short stools with metal legs



2 x stools with metal legs (now recovered with red leatherette)



Tall stool, wooden top, metal legs



### Tall leather stool with back





### 2 x white metal stools, tan seats



### 2 x clear plastic stools



### Various heavy based bar stools



### Short pub stool





#### 2 x woven seat stools



#### 2 x metal backed stools



### 3 x cream leather bar stools





### Camping/fishing stools



### Squat stool used in Panto



### Squat stool 2



### Piano stool 1





#### Piano Stool 2



#### Tan leather foot stool



#### Foot stools x 2





Tables/ Desks School Desks x 2





Sewing tables with sewing machines





Large/high pub table



Pub table





#### Pub tables x 2



#### Side Table 1



Side Table 2





#### Side Table 3



### Side Table 4



### Side Table 5



### Square side tables





### 2 x cream coffee tables



### White metal table



Square Tables on Wheels x 3 (Now painted black)



Dining Table 1





# Folding Table



Dining Table 2



Coffee Table 1



Coffee Table 2

Coffee Table 3



Coffee Table 4





#### Coffee table 5



### <u>Sideboards</u>

Sideboard 1



Sideboard 2



#### Sideboard 3



### Sideboard 4





### Sideboard 5



### <u>Bedroom</u>

#### Wardrobe



Bed side tables





Various Beds and mattresses Including one single divan bed on wheels



#### Writing Desks

# Writing desk 1







### Writing desk 2







### Hospital Equipment

**Blue Wheelchair** 



Gurney 1