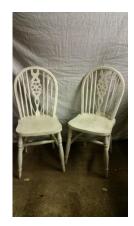

### 1 x wooden tub style chair

Bucket chairs x 20

2 x wooden, painted white round backed chairs