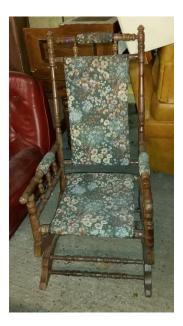

quire about pricing please email **Laurenh@queens-theatre.co.uk** 

#### <u>Chairs</u>

#### 1 x peacock chair



2 x cream wicker arm chairs



7 x wicker seat/high backed wooden chairs – various paint finishes

2 x light wood dining chairs







# 2 x light wood dining chairs



### 2 x dark wooden chairs



### 1 x painted white chair



### 2 x brown wooden chairs



### 1 light wood basic chair



### 1 x ercol style chair





### 1 x wooden tub style chair



Bucket chairs x 20



2 x wooden, painted white round backed chairs



### Industrial, wood/Metal chairs that spin x 6



### Café style chairs x 6



### Café style chairs x 4





# Deck chairs





# Hairdressers chairs – also 2 in pink

# Green wing back chair







# 1960's lounge chair



# Wooden/fabric rocking chair



# Red and Gold Throne



## Red leather arm chair on wheels





# Pair of small armcharirs



# Cream tub chairs x 3 and matching sofa



Chesterfield style armchair





### Mustard leather sofa and 2 armchairs





#### **Benches**

Gold benches x 2



### Fireplace seats



Wooden park bench on wheels (now stained darker)



#### Brown benches x 2



#### Wooden bench with back



Red Chaise Longue (now a darker red)





#### <u>Stools</u>

### 2 x short stools with metal legs



2 x stools with metal legs (now recovered with red leatherette)



Tall stool, wooden top, metal legs



### Tall leather stool with back





### 2 x white metal stools, tan seats



### 2 x clear plastic stools



### Various heavy based bar stools



### Short pub stool





#### 2 x woven seat stools