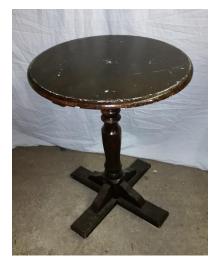

en bench with back



Red Chaise Longue (now a darker red)





#### <u>Stools</u>

### 2 x short stools with metal legs



2 x stools with metal legs (now recovered with red leatherette)



Tall stool, wooden top, metal legs



### Tall leather stool with back





### 2 x white metal stools, tan seats



### 2 x clear plastic stools



### Various heavy based bar stools



### Short pub stool





#### 2 x woven seat stools



#### 2 x metal backed stools



### 3 x cream leather bar stools





### Camping/fishing stools



### Squat stool used in Panto



### Squat stool 2



### Piano stool 1





#### Piano Stool 2



#### Tan leather foot stool



#### Foot stools x 2





Tables/ Desks School Desks x 2





Sewing tables with sewing machines





Large/high pub table



Pub table





#### Pub tables x 2



#### Side Table 1



Side Table 2





#### Side Table 3



### Side Table 4



### Side Table 5



### Square side tables





### 2 x cream coffee tables



### White metal table



Square Tables on Wheels x 3 (Now painted black)



Dining Table 1





# Folding Table



Dining Table 2



Coffee Table 1



Coffee Table 2

Coffee Table 3



Coffee Table 4





#### Coffee table 5



### <u>Sideboards</u>

Sideboard 1



Sideboard 2



#### Sideboard 3



### Sideboard 4





### Sideboard 5



### <u>Bedroom</u>

#### Wardrobe



Bed side tables





Various Beds and mattresses Including one single divan bed on wheels



#### Writing Desks

# Writing desk 1







### Writing desk 2







### Hospital Equipment

**Blue Wheelchair** 



Gurney 1





### Gurney-