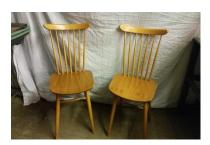

### <u>Furniture Catalogue</u> <u>Correct as of July 2018</u>

Below is a selection of the furniture we have in our store available to hire- we do have much more, including an extensive props store not documented here. To book a time to visit the store or to enquire about pricing please email **Laurenh@queens-theatre.co.uk** 

#### <u>Chairs</u>

#### 1 x peacock chair



2 x cream wicker arm chairs



7 x wicker seat/high backed wooden chairs – various paint finishes

2 x light wood dining chairs







# 2 x light wood dining chairs



### 2 x dark wooden chairs



### 1 x painted white chair



### 2 x brown wooden chairs



### 1 light wood basic chair



### 1 x ercol style chair





### 1 x wooden tub style chair



Bucket chairs x 20



2 x wooden, painted white round backed chairs



### Industrial, wood/Metal chairs that spin x 6



### Café style chairs x 6



### Café style chairs x 4





# Deck chairs





# Hairdressers chairs – also 2 in pink

# Green wing back chair







# 1960's lounge chair



# Wooden/fabric rocking chair



# Red and Gold Throne



## Red leather arm chair on wheels





# Pair of small armcharirs



# Cream tub chairs x 3 and matching sofa



Chesterfield style armchair





### Mustard leather sofa and 2 armchairs





#### **Benches**

Gold benches x 2



### Fireplace seats