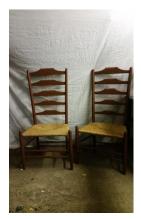

#### 1 x peacock chair

2 x cream wicker arm chairs

7 x wicker seat/high backed wooden chairs – various paint finishes

2 x light wood dining chairs