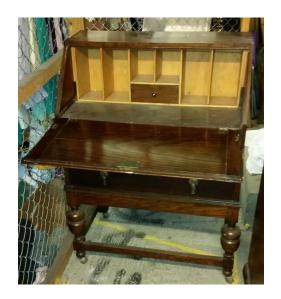

Sewing tables with sewing machines





Large/high pub table



Pub table





#### Pub tables x 2



#### Side Table 1



Side Table 2





#### Side Table 3



### Side Table 4



### Side Table 5



### Square side tables





### 2 x cream coffee tables



### White metal table



Square Tables on Wheels x 3 (Now painted black)



Dining Table 1





# Folding Table



Dining Table 2



Coffee Table 1



Coffee Table 2

Coffee Table 3



Coffee Table 4





#### Coffee table 5



### <u>Sideboards</u>

Sideboard 1



Sideboard 2



#### Sideboard 3



### Sideboard 4





### Sideboard 5



### <u>Bedroom</u>

#### Wardrobe



Bed side tables





Various Beds and mattresses Including one single divan bed on wheels



#### Writing Desks

# Writing desk 1







### Writing desk 2







### Hospital Equipment

**Blue Wheelchair** 



Gurney 1





### Gurney- we have 2 the same of these



#### Stretchers

Orange and green



Khaki





Rugs













### **Miscellaneous**

Ships wheel



Piano surrounds x 2



### Fireplace



### Spinning Wheel





#### Toadstool



News board



1950's Pram

Prams







#### **American Post Box**



Library Steps



#### Cast Iron radiators x 2



### Sink on wheels (dirtied down)





#### White coffin



### Brown coffin with red lining



#### <u>Hoovers</u>

Tube hoover 1



#### Tube hoover 2



### Upright hoovers



Gold hoover





### <u>Suitcases</u>

Various wheely suitcases

#### Various old suitcases