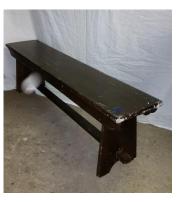

#### Brown benches x 2

#### Wooden bench with back

Red Chaise Longue (now a darker red)