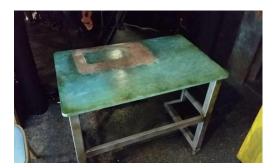

#### Foot stools x 2

Tables/ Desks School Desks x 2

Sewing tables with sewing machines

Large/high pub table

Pub table