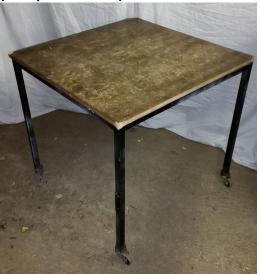

### White metal table

Square Tables on Wheels x 3 (Now painted black)

Dining Table 1