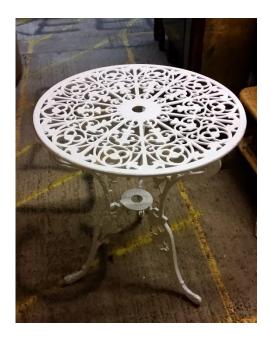

### White metal table

Square Tables on Wheels x 3 (Now painted black)

Dining Table 1

# Folding Table

Dining Table 2

Coffee Table 1

Coffee Table 2

Coffee Table 3

Coffee Table 4