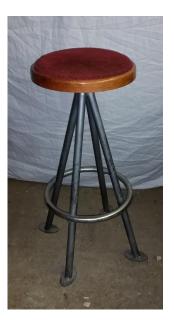

### 2 x short stools with metal legs

2 x stools with metal legs (now recovered with red leatherette)

Tall stool, wooden top, metal legs