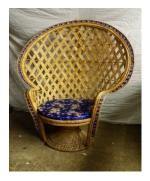

#### 1 x peacock chair

2 x cream wicker arm chairs

7 x wicker seat/high backed wooden chairs – various paint finishes

2 x light wood dining chairs