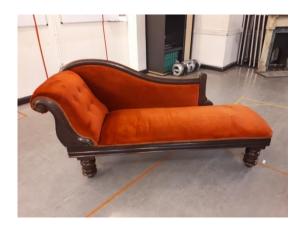

hair





### 1 x wooden tub style chair



Bucket chairs x 20



2 x wooden, painted white round backed chairs



### Industrial, wood/Metal chairs that spin x 6



### Café style chairs x 6



### Café style chairs x 4





# Deck chairs





# Hairdressers chairs – also 2 in pink

# Green wing back chair







# 1960's lounge chair



# Wooden/fabric rocking chair



# Red and Gold Throne



## Red leather arm chair on wheels





# Pair of small armcharirs



# Cream tub chairs x 3 and matching sofa



Chesterfield style armchair





### Mustard leather sofa and 2 armchairs





#### **Benches**

Gold benches x 2



### Fireplace seats



Wooden park bench on wheels (now stained darker)



#### Brown benches x 2



#### Wooden bench with back



Red Chaise Longue (now a darker red)





#### <u>Stools</u>

### 2 x short stools with metal legs



2 x stools with metal legs (now recovered with red leatherette)



Tall stool, wooden top, metal legs



### Tall leather stool with back





### 2 x white metal stools, tan seats



### 2 x clear plastic stools



### Various heavy based bar stools



### Short pub stool





#### 2 x woven seat stools



#### 2 x metal backed stools



### 3 x cream leather bar stools





### Camping/fishing stools



### Squat stool used in Panto



### Squat stool 2



### Piano stool 1





#### Piano Stool 2



#### Tan leather foot stool



#### Foot stools x 2





Tables/ Desks School Desks x 2





Sewing tables with sewing machines





Large/high pub table



Pub table





#### Pub tables x 2



#### Side Table 1



Side Table 2