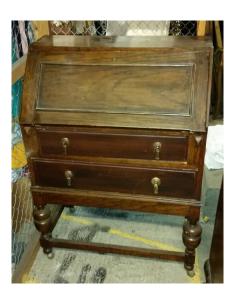

Sewing tables with sewing machines





Large/high pub table



Pub table





#### Pub tables x 2



#### Side Table 1



Side Table 2





#### Side Table 3



### Side Table 4



### Side Table 5



### Square side tables





### 2 x cream coffee tables



### White metal table



Square Tables on Wheels x 3 (Now painted black)



Dining Table 1





# Folding Table



Dining Table 2



Coffee Table 1



Coffee Table 2

Coffee Table 3



Coffee Table 4





#### Coffee table 5



### <u>Sideboards</u>

Sideboard 1



Sideboard 2



#### Sideboard 3



### Sideboard 4





### Sideboard 5



### <u>Bedroom</u>

#### Wardrobe



Bed side tables





Various Beds and mattresses Including one single divan bed on wheels



#### Writing Desks

# Writing desk 1







### Writing desk 2







### Hospital Equipment

**Blue Wheelchair** 



Gurney 1





### Gurney- we have 2 the same of these



#### Stretchers

Orange and green



Khaki





Rugs













### **Miscellaneous**

Ships wheel



Piano surrounds x 2



### Fireplace



### Spinning Wheel





#### Toadstool



News board



1950's Pram

Prams







#### **American Post Box**



Library Steps



#### Cast Iron radiators x 2



### Sink on wheels (dirtied down)





#### White coffin



### Brown coffin with red lining



#### <u>Hoovers</u>

Tube hoover 1



#### Tube hoover 2



### Upright hoovers



Gold hoover





### <u>Suitcases</u>

Various wheely suitcases

#### Various old suitcases