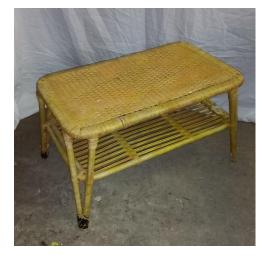

tools



### Short pub stool





#### 2 x woven seat stools



#### 2 x metal backed stools



### 3 x cream leather bar stools





### Camping/fishing stools



### Squat stool used in Panto



### Squat stool 2



### Piano stool 1





#### Piano Stool 2



#### Tan leather foot stool



#### Foot stools x 2





Tables/ Desks School Desks x 2





Sewing tables with sewing machines





Large/high pub table



Pub table





#### Pub tables x 2



#### Side Table 1



Side Table 2





#### Side Table 3



### Side Table 4



### Side Table 5



### Square side tables





### 2 x cream coffee tables



### White metal table



Square Tables on Wheels x 3 (Now painted black)



Dining Table 1





# Folding Table



Dining Table 2



Coffee Table 1



Coffee Table 2

Coffee Table 3



Coffee Table 4





#### Coffee table 5



### <u>Sideboards</u>

Sideboard 1



Sideboard 2



#### Sideboard 3



### Sideboard 4





### Sideboard 5



### <u>Bedroom</u>

#### Wardrobe



Bed side tables





Various Beds and mattresses Including one single divan bed on wheels



#### Writing Desks

# Writing desk 1







### Writing desk 2







### Hospital Equipment

**Blue Wheelchair** 



Gurney 1





### Gurney- we have 2 the same of these



#### Stretchers

Orange and green



Khaki





Rugs













### **Miscellaneous**

Ships wheel



Piano surrounds x 2



### Fireplace



### Spinning Wheel





#### Toadstool



News board



1950's Pram

Prams







#### **American Post Box**



Library Steps



#### Cast Iron radiators x 2



### Sink on wheels (dirtied down