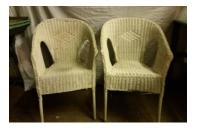

#### 1 x peacock chair

2 x cream wicker arm chairs

7 x wicker seat/high backed wooden chairs – various paint finishes

2 x light wood dining chairs