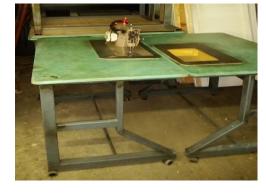

#### Foot stools x 2

Tables/ Desks School Desks x 2

Sewing tables with sewing machines

Large/high pub table

Pub table