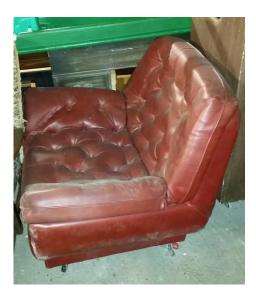

** 

#### <u>Chairs</u>

#### 1 x peacock chair



2 x cream wicker arm chairs



7 x wicker seat/high backed wooden chairs – various paint finishes

2 x light wood dining chairs







# 2 x light wood dining chairs



### 2 x dark wooden chairs



### 1 x painted white chair



### 2 x brown wooden chairs



### 1 light wood basic chair



### 1 x ercol style chair





### 1 x wooden tub style chair



Bucket chairs x 20



2 x wooden, painted white round backed chairs



### Industrial, wood/Metal chairs that spin x 6



### Café style chairs x 6



### Café style chairs x 4





# Deck chairs





# Hairdressers chairs – also 2 in pink

# Green wing back chair







# 1960's lounge chair



# Wooden/fabric rocking chair



# Red and Gold Throne



## Red leather arm chair on wheels





# Pair of small armcharirs



# Cream tub chairs x 3 and matching sofa



Chesterfield style armchair





### Mustard leather sofa and 2 armchairs





#### **Benches**

Gold benches x 2



### Fireplace seats



Wooden park bench on wheels (now stained darker)



#### Brown benches x 2



#### Wooden bench with back



Red Chaise Longue (now a darker red)





#### <u>Stools</u>

### 2 x short stools with metal legs



2 x stools with metal legs (now recovered with red leatherette)



Tall stool, wooden top, metal legs



### Tall leather stool with back





### 2 x white metal stools, tan seats



### 2 x clear plastic stools



### Various heavy based bar stools



### Short pub stool





#### 2 x woven seat stools



#### 2 x metal backed stools



### 3 x cream leather bar stoo