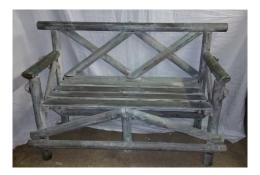

ood basic chair



### 1 x ercol style chair





### 1 x wooden tub style chair



Bucket chairs x 20



2 x wooden, painted white round backed chairs



### Industrial, wood/Metal chairs that spin x 6



### Café style chairs x 6



### Café style chairs x 4





# Deck chairs





# Hairdressers chairs – also 2 in pink

# Green wing back chair







# 1960's lounge chair



# Wooden/fabric rocking chair



# Red and Gold Throne



## Red leather arm chair on wheels





# Pair of small armcharirs



# Cream tub chairs x 3 and matching sofa



Chesterfield style armchair





### Mustard leather sofa and 2 armchairs





#### **Benches**

Gold benches x 2



### Fireplace seats



Wooden park bench on wheels (now stained darker)



#### Brown benches x 2



#### Wooden bench with back



Red Chaise Longue (now a darker red)





#### <u>Stools</u>

### 2 x short stools with metal legs



2 x stools with metal legs (now recovered with red leatherette)



Tall stool, wooden top, metal legs



### Tall leather stool with back





### 2 x white metal stools, tan seats



### 2 x clear plastic stools



### Various heavy based bar stools



### Short pub stool





#### 2 x woven seat stools



#### 2 x metal backed stools



### 3 x cream leather bar stools





### Camping/fishing stools



### Squat stool used in Panto



### Squat stool 2



### Piano stool 1





#### Piano Stool 2



#### Tan leather foot stool



#### Foot stools x 2





Tables/ Desks School Desks x 2





Sewing tables with sewing machines





Large/high pub table



Pub table





#### Pub tables