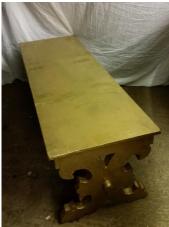

ight wood dining chairs



### 2 x dark wooden chairs



### 1 x painted white chair



### 2 x brown wooden chairs



### 1 light wood basic chair



### 1 x ercol style chair





### 1 x wooden tub style chair



Bucket chairs x 20



2 x wooden, painted white round backed chairs



### Industrial, wood/Metal chairs that spin x 6



### Café style chairs x 6



### Café style chairs x 4





# Deck chairs





# Hairdressers chairs – also 2 in pink

# Green wing back chair







# 1960's lounge chair



# Wooden/fabric rocking chair



# Red and Gold Throne



## Red leather arm chair on wheels





# Pair of small armcharirs



# Cream tub chairs x 3 and matching sofa



Chesterfield style armchair





### Mustard leather sofa and 2 armchairs





#### **Benches**

Gold benches x 2



### Fireplace seats



Wooden park bench on wheels (now stained darker)



#### Brown benches x 2



#### Wooden bench with back



Red Chaise Longue (now a darker red)





#### <u>Stools</u>

### 2 x short stools with metal legs



2 x stools with metal legs (now recovered with red leatherette)



Tall stool, wooden top, metal legs



### Tall leather stool with back





### 2 x white metal stools, tan seats



### 2 x clear plastic stools



### Various heavy based bar stools



### Short pub stool





#### 2 x woven seat stools



#### 2 x metal backed stools



### 3 x cream leather bar stools





### Camping/fishing stools



### Squat stool used in Panto



### Squat stool 2



### Piano stool 1





#### Piano Stool 2



#### Tan leather foot stool



#### Foot stools x 2