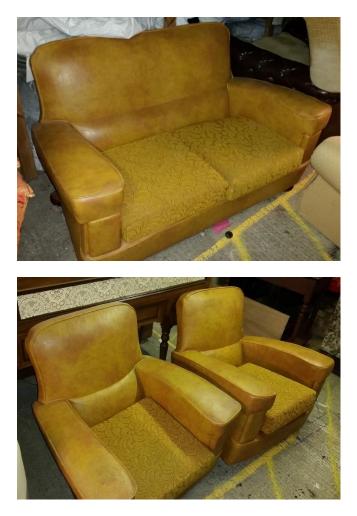

light wood dining chairs







# 2 x light wood dining chairs



### 2 x dark wooden chairs



### 1 x painted white chair



### 2 x brown wooden chairs



### 1 light wood basic chair



### 1 x ercol style chair





### 1 x wooden tub style chair



Bucket chairs x 20



2 x wooden, painted white round backed chairs



### Industrial, wood/Metal chairs that spin x 6



### Café style chairs x 6



### Café style chairs x 4





# Deck chairs





# Hairdressers chairs – also 2 in pink

# Green wing back chair







# 1960's lounge chair



# Wooden/fabric rocking chair



# Red and Gold Throne



## Red leather arm chair on wheels





# Pair of small armcharirs



# Cream tub chairs x 3 and matching sofa



Chesterfield style armchair





### Mustard leather sofa and 2 armchairs





#### **Benches**

Gold benches x 2



### Fireplace seats



Wooden park bench on wheels (now stained darker)



#### Brown benches x 2



#### Wooden bench with back



Red Chaise Longue (now a darker red)





#### <u>Stools</u>

### 2 x short stools with metal legs



2 x stools with metal legs (now recovered with red leatherette)



Tall stool, wooden top, metal legs



### Tall leather stool with back





### 2 x white metal stools, tan seats



### 2 x clear plastic stools



### Various heavy based bar stools



### Short pub stool





#### 2 x woven seat stools



#### 2 x metal backed stools



### 3 x cream leather bar stools





### Camping/fishing stools



### Squat stool used in Panto



### Squat stool 2



### Piano stool 1





#### Piano Stool 2



#### Tan leather