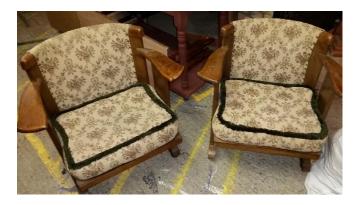

x peacock chair



2 x cream wicker arm chairs



7 x wicker seat/high backed wooden chairs – various paint finishes

2 x light wood dining chairs







# 2 x light wood dining chairs



### 2 x dark wooden chairs



### 1 x painted white chair



### 2 x brown wooden chairs



### 1 light wood basic chair



### 1 x ercol style chair





### 1 x wooden tub style chair



Bucket chairs x 20



2 x wooden, painted white round backed chairs



### Industrial, wood/Metal chairs that spin x 6



### Café style chairs x 6



### Café style chairs x 4





# Deck chairs





# Hairdressers chairs – also 2 in pink

# Green wing back chair







# 1960's lounge chair



# Wooden/fabric rocking chair



# Red and Gold Throne



## Red leather arm chair on wheels





# Pair of small armcharirs



# Cream tub chairs x 3 and matching sofa



Chesterfield style armchair





### Mustard leather sofa and 2 armchairs





#### **Benches**

Gold benches x 2



### Fireplace seats



Wooden park bench on wheels (now stained darker)



#### Brown benches x 2



#### Wooden bench with back



Red Chaise Longue (now a darker red)





#### <u>Stools</u>

### 2 x short stools with metal legs



2 x stools with metal legs (now recovered with red leatherette)



Tall stool, wooden top, metal legs



### Tall leather stool with back





### 2 x white metal stools, tan seats



### 2 x clear plastic stools



### Various heavy based bar stools



### Short pub stool





#### 2 x woven seat stools



#### 2 x metal backed stools



### 3 x cream leather bar stools





### Camping/fishing stoo