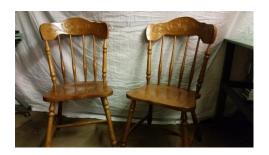

#### 1 x peacock chair

2 x cream wicker arm chairs

7 x wicker seat/high backed wooden chairs – various paint finishes

2 x light wood dining chairs

# 2 x light wood dining chairs