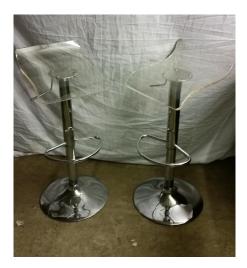

pink

# Green wing back chair







# 1960's lounge chair



# Wooden/fabric rocking chair



# Red and Gold Throne



## Red leather arm chair on wheels





# Pair of small armcharirs



# Cream tub chairs x 3 and matching sofa



Chesterfield style armchair





### Mustard leather sofa and 2 armchairs





#### **Benches**

Gold benches x 2



### Fireplace seats



Wooden park bench on wheels (now stained darker)



#### Brown benches x 2



#### Wooden bench with back



Red Chaise Longue (now a darker red)





#### <u>Stools</u>

### 2 x short stools with metal legs



2 x stools with metal legs (now recovered with red leatherette)



Tall stool, wooden top, metal legs



### Tall leather stool with back





### 2 x white metal stools, tan seats



### 2 x clear plastic stools



### Various heavy based bar stools



### Short pub stool





#### 2 x woven seat stools



#### 2 x metal backed stools



### 3 x cream leather bar stools





### Camping/fishing stools



### Squat stool used in Panto



### Squat stool 2



### Piano stool 1





#### Piano Stool 2



#### Tan leather foot stool



#### Foot stools x 2





Tables/ Desks School Desks x 2





Sewing tables with sewing machines





Large/high pub table



Pub table





#### Pub tables x 2



#### Side Table 1



Side Table 2





#### Side Table 3



### Side Table 4



### Side Table 5



### Square side tables





### 2 x cream coffee tables



### White metal table



Square Tables on Wheels x 3 (Now painted black)



Dining Table 1





# Folding Table



Dining Table 2



Coffee Table 1



C